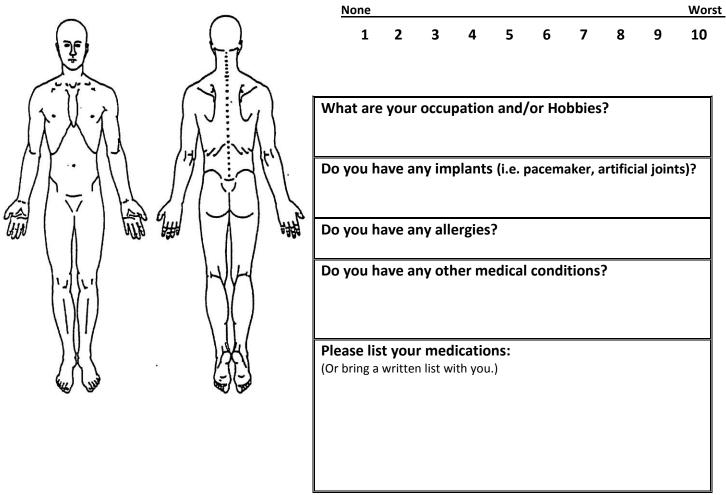

## What problem (s) would you like addressed today?

Please mark the areas of your symptoms on the body to the left, and circle from 0 – 10 how bad the pain is at this moment